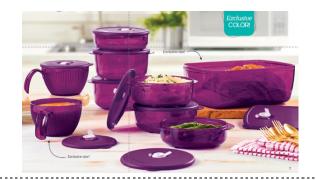

## 9-Pc. Vent 'N Serve® Set

Includes two each 1<sup>3</sup>/<sub>4</sub>-cup/400 mL, 2<sup>1</sup>/<sub>2</sub>-cup/600 mL, 3<sup>1</sup>/<sub>4</sub>-cup/800 mL Small Round Containers, two 2cup/500 mL Soup Mugs and one 3<sup>3</sup>/<sub>4</sub>-qt./3.5 L Large Deep Rectangular Container. Fridge, freezer and microwave safe. Rhuabarb, Snow White. 58183

Retail Value \$ 198.00 *Sales Credit* \$ 99.00 Sample Cost **\$ 99.00** 