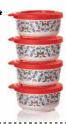

## **Cupcake Keepers**

5528 Cool Aqua/Pink Punch **\$25.00**Amount donated: \$10.00

Tupperware makes it so easy to start a fundraiser for a charitable cause close to your heart.

The best part? With no investment, the nonprofit organization or charitable cause you're raising funds for will receive 40% of the proceeds.