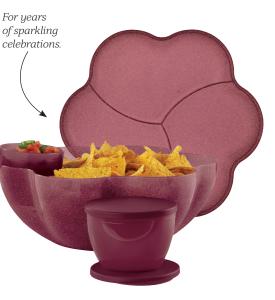

#### Chip 'N Dip Set

A classic favorite, and party essential, in an exclusive, sparkling color. Includes 1½-gal/5.7 L Chip Bowl, cover and two 2-cup/500 mL microwave-reheatable dip bowls with seals. *Remove seals before reheating.* \$54 value. Save \$42! **1888 \$12.00** 