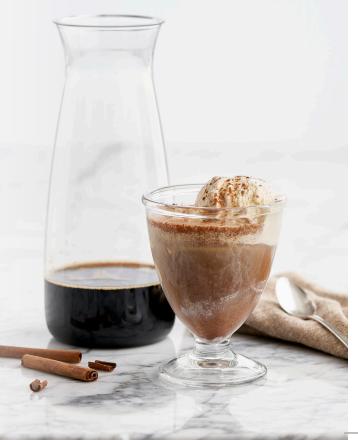

## Caramel Cold Brew Affogato

For cold brew concentrate:

2 cups coarse coffee

Filtered water

For one serving:

3 oz./90 mL cold brew

concentrate

2 tsp. Torani Salted Caramel

Syrup

1/2 tsp. ground cinnamon

2 scoops vanilla ice cream

- Insert metal filter into the Cold Brew Carafe, add coarse coffee to second fill line for coffee concentrate.
- 2. Slowly pour filtered room temperature/cool water into Carafe. Allow the water to filter down before adding more. Fill to water fill line (where the metal filter meets the plastic funnel).
- 3. Cover and refrigerate for 8-12 hours.
- 4. Remove filter and discard coffee grounds.
- To serve, in All-in-One Shaker, pour 3 oz./90 mL cold brew concentrate, Torani Salted Caramel Syrup and cinnamon. Seal and shake vigorously until well combined.
- Scoop ice cream into bowl and pour contents of All-in-One Shaker over ice cream. Serve immediately.