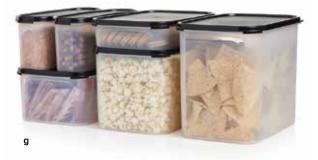

#### FRESH, CRISP CRUNCH

g Snack Center
Includes two Super Oval 2s plus one each Rectangular 1, 2, 3 and 4.
S149 value. Save \$64!
Your choice of seal color:
89311 Popsicle—exclusive!
89310 Black
\$85,00