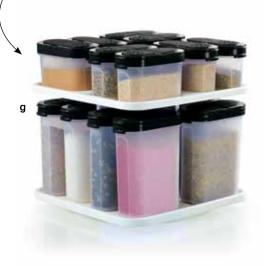

### g Spice Shaker Set with Carousel

Includes eight small ½-cup/125 mL and eight large 1-cup/250 mL spice shakers with carousel \$95 value. Save \$26! Your choice of seal color: 89300 Popsicle—exclusive! 89301 Black \$69,00 Store everything from spices to sprinkles!