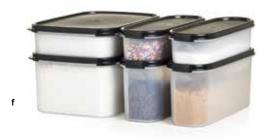

#### f Baking Center

Includes two each Super Oval 1s and 2s, plus one each Rectangular 1 and 2. \$105 value. Save \$46! Your choice of seal color: 89309 Popsicle—exclusive! 89308 Black \$59.00