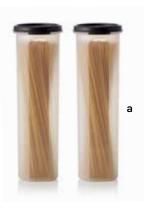

#### Two for \$15! a Spaghetti Dispensers

Each includes measuring insert for one or two pasta servings. 4% cup/1.1 L Set of two. \$22 value. Save \$7! Your choice of seal color: 89356 Popsicle—exclusive! 89357 Black \$15.00