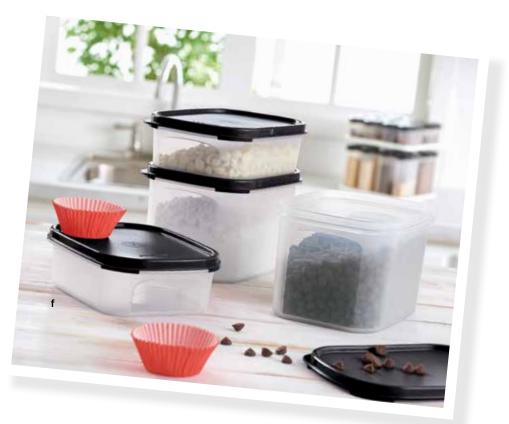

#### f Modular Mates<sup>®</sup> Mini Rectangulars

Two Minis fit on top of Rectangular Modular Mates to keep your pantry organized. Includes two 3½-cup/825 mL Mini Rectangular 1s and two 8-cup/1.9 L Mini Rectangular 2s. \$52.50 value. Save \$16.50! Your choice of color: 89303 Popsicle—exclusive! 89302 Black \$36.00

#### Save 30%

b Super Cereal Storer Larger capacity for larger families! 20 cup/4.8 L. \$23 value. Save \$7! Your choice of seal color: 89363 Popsicle—exclusive! 89362 Black \$16.00

#### Exclusive size! c Cereal Storer

Keep the crunch 'til the last bite. 13 cup/3.1 L \$21 value. Save \$6! Your choice of seal color: 89365 Popsicle—exclusive! 89364 Black \$15.00

с