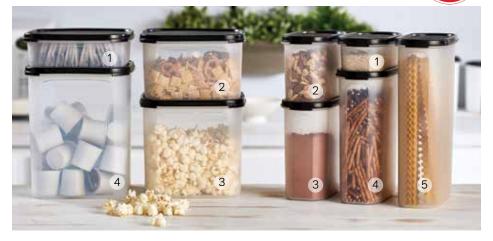

## CELEBRATING 70 YEARS OF THE PARTY

And 36 years of the pantry

| Black | <b>RE 1</b> 5 cup/1.<br>Popsicle<br><b>89317</b> | Value        | Savings |         |
|-------|--------------------------------------------------|--------------|---------|---------|
| -     | RE 2 11 cup/2                                    |              |         | Daire   |
| Black |                                                  |              | -       |         |
| 89318 | 89319                                            | \$23         | \$7     | \$16.00 |
| Black | RE 3 17 cup/-<br>Popsicle<br>89321               | Value        | Savings |         |
| SQUAI | RE 4 23 cup/                                     | '5.4 L; 9"/2 | 3 cm H  |         |
| Black | Popsicle                                         | Value        | Savings | Price   |
| 89322 | 89323                                            | \$28         | \$9     | \$19.00 |
|       |                                                  |              |         |         |

#### YOUR CHOICE OF SEAL COLOR:

Black

Popsicle Exclusive—available for a limited time only!

OVALS 7¼ x 3¾"/19 x 9.5 cm seal

| OVAL  | <b>1</b> 2 cup/500 r                           | mL; 2¼"/6    | cm H     |         |
|-------|------------------------------------------------|--------------|----------|---------|
| Black | Popsicle                                       | Value        | Savings  | Price   |
| 89324 | 89325                                          | \$12         | \$4      | \$8.00  |
|       | <b>7</b> 42/                                   | A1/ "/AA E   |          |         |
|       | <b>2</b> 4 <sup>3</sup> / <sub>4</sub> cup/1.1 |              |          |         |
| Black | Popsicle                                       | Value        | Savings  | Price   |
| 89326 | 89327                                          | \$13.50      | \$4.50   | \$9.00  |
|       | <b>7</b> 71/ 0.00 /1 7 /                       | . 63/ "/17 / |          |         |
|       | <b>3</b> 7¼ cup/1.7                            |              |          |         |
| Black | Popsicle                                       | Value        | Savings  | Price   |
| 89328 | 89329                                          | \$15.50      | \$5      | \$10.50 |
| 0)/41 |                                                |              |          |         |
|       | <b>4</b> 9¾ cup/2.3                            |              |          |         |
| Black | Popsicle                                       | Value        | Savings  | Price   |
| 89330 | 89331                                          | \$20.50      | \$6.50   | \$14.00 |
| -     |                                                |              |          |         |
| OVAL  | <b>5</b> 12¼ cup/2.9                           | 9 L; 11¼"/2  | 8.5 cm H |         |
| Black | Popsicle                                       | Value        | Savings  | Price   |
| 89332 | 89333                                          | \$23         | \$7.50   | \$15.50 |