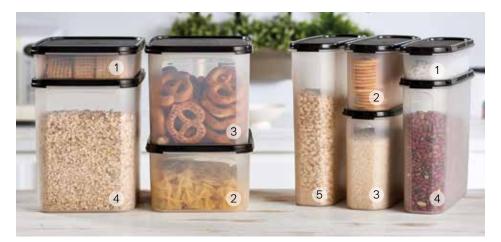

RECTANGULARS 11 x 71/1"/28 x 19 cm seal

| SUPER OVALS               |
|---------------------------|
| SUPER UVALS               |
| 11 x 3¾"/28 x 9.5 cm seal |

| RECTA | NGULAR   | 1 8½ cup/        | 2 L; 2¼"/6 ci | m H      | SUPER | OVAL 1   | 3½ cup/7 | 70 mL; 2¼     | "/6 cm H  |
|-------|----------|------------------|---------------|----------|-------|----------|----------|---------------|-----------|
| Black | Popsicle | Value            | Savings       | Price    | Black | Popsicle | Value    | Savings       | Price     |
| 89348 | 89349    | \$23             | \$7           | \$16.00  | 89336 | 89337    | \$13.50  | \$4.50        | \$9.00    |
| DECTA |          | 2 40 4           |               |          | CUDED |          |          |               |           |
|       | NGULAR   |                  |               |          |       | OVAL 2   |          | I.8 L; 4½"/11 |           |
| Black | Popsicle | Value            | Savings       | Price    | Black | Popsicle | Value    | Savings       | Price     |
| 89350 | 89351    | \$25.50          | \$8           | \$17.50  | 89338 | 89339    | \$18     | \$6.50        | \$11.50   |
|       |          |                  |               |          |       |          |          |               |           |
| RECTA | NGULAR   | 3 27½ cup        | o/6.5 L; 6¾"/ | '17 cm H | SUPER | OVAL 3   | 11¾ cup/ | 2.8 L; 6¾"/   | 17 cm H   |
| Black | Popsicle | Value            | Savings       | Price    | Black | Popsicle | Value    | Savings       | Price     |
| 89352 | 89353    | \$35             | \$11          | \$24.00  | 89340 | 89341    | \$23     | \$7           | \$16.00   |
|       |          |                  |               |          |       |          |          |               |           |
| RECTA | NGULAR   | <b>4</b> 37 cup/ | 8.8 L; 9"/23  | cm H     | SUPER | OVAL 4   | 16½ cup  | /3.9 L; 9"/2  | 3 cm H    |
| Black | Popsicle | Value            | Savings       | Price    | Black | Popsicle | Value    | Savings       | Price     |
| 89354 | 89355    | \$37.50          | \$12          | \$25.50  | 89342 | 89343    | \$25.50  | ) \$8         | \$17.50   |
|       |          |                  |               |          |       |          |          |               |           |
|       |          |                  |               |          | SUPER | OVAL 5   | 20⅓ cup  | /5 L; 11¼"/2  | 28.5 cm H |
|       |          |                  |               |          | Black | Popsicle | Value    | Savings       | Price     |

89344

89345

\$28

\$9

\$19.00