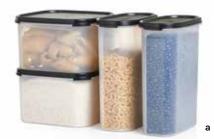

#### a Pasta Center

Includes two each Oval 4s and Square 2s. \$80 value. Save \$35! Your choice of seal color: 89313 Popsicle—exclusive! 89312 Black \$45.00

STIR & SIP b Beverage Center Includes two Oval 1s and one each Oval 3 and 5, Square 2 and 3. \$105 value. Save \$46! Your choice of seal color: b 89315 Popsicle—exclusive! b 89314 Black \$59.00