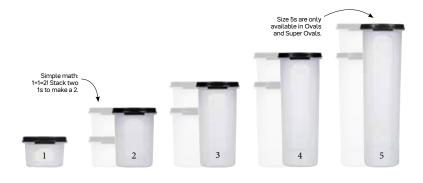

**Simple math:** Containers are named according to height, so to make it modular, just add it up. For example, two Oval 1s = one Oval 2, and one Oval 1 + one Oval 3 = one Oval 4.

**Custom Kitchen Planning Tally Sheet** Tally how many of each you need for easy ordering, and then easy organizing.