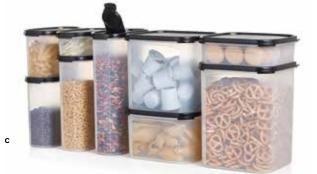

#### f Baking Center

Includes two each Super Oval 1s and 2s, plus one each Rectangular 1 and 2. \$105 value. Save \$46! Your choice of seal color: 89309 Popsicle—exclusive! 89308 Black \$59.00

#### FRESH, CRISP CRUNCH

g Snack Center
Includes two Super Oval 2s plus one each Rectangular 1, 2, 3 and 4.
S149 value. Save \$64!
Your choice of seal color:
89311 Popsicle—exclusive!
89310 Black
\$85,00

#### FOR DEEPER STORAGE SPACES

h Super Oval & Rectangular Set
Includes one each Super Oval 1, 2, 3, 4
and 5 with one FREE Super Oval
Pour-All Seal and one each
Rectangular 1, 2, 3 and 4.
\$225 value. Save \$96!
Your choice of seal color:
89307 Popsicle—exclusive!
89306 Black
\$129.00