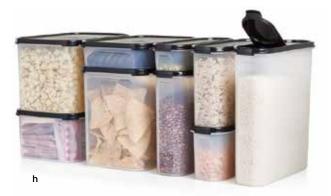

#### FOR DEEPER STORAGE SPACES

h Super Oval & Rectangular Set
Includes one each Super Oval 1, 2, 3, 4
and 5 with one FREE Super Oval
Pour-All Seal and one each
Rectangular 1, 2, 3 and 4.
\$225 value. Save \$96!
Your choice of seal color:
89307 Popsicle—exclusive!
89306 Black
\$129.00