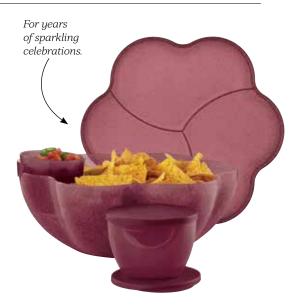

#### Chip 'N Dip Set

A classic favorite, and party essential, in an exclusive, sparkling color. Includes 11/2-gal/5.7 L Chip Bowl, cover and two 2-cup/500 mL microwave-reheatable dip bowls with seals. *Remove seals before reheating.* \$54 value. Save \$42! 1888 \$12.00