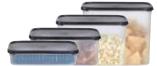

## CELEBRATING 70 YEARS OF THE PARTY

And 36 years of the pantry

| Black | <b>RE 1</b> 5 cup/1.<br>Popsicle<br><b>89317</b> | Value        | Savings |         |
|-------|--------------------------------------------------|--------------|---------|---------|
| -     | RE 2 11 cup/2                                    |              |         | Daire   |
| Black |                                                  |              | -       |         |
| 89318 | 89319                                            | \$23         | \$7     | \$16.00 |
| Black | RE 3 17 cup/-<br>Popsicle<br>89321               | Value        | Savings |         |
| SQUAI | RE 4 23 cup/                                     | '5.4 L; 9"/2 | 3 cm H  |         |
| Black | Popsicle                                         | Value        | Savings | Price   |
| 89322 | 89323                                            | \$28         | \$9     | \$19.00 |
|       |                                                  |              |         |         |

#### YOUR CHOICE OF SEAL COLOR:

Black

Popsicle Exclusive—available for a limited time only!

OVALS 7¼ x 3¾"/19 x 9.5 cm seal

| OVAL  | <b>1</b> 2 cup/500 r                           | mL; 2¼"/6    | cm H     |         |
|-------|------------------------------------------------|--------------|----------|---------|
| Black | Popsicle                                       | Value        | Savings  | Price   |
| 89324 | 89325                                          | \$12         | \$4      | \$8.00  |
|       | <b>7</b> 42/                                   | A1/ "/AA E   |          |         |
|       | <b>2</b> 4 <sup>3</sup> / <sub>4</sub> cup/1.1 |              |          |         |
| Black | Popsicle                                       | Value        | Savings  | Price   |
| 89326 | 89327                                          | \$13.50      | \$4.50   | \$9.00  |
|       | <b>7</b> 71/ 0.00 /1 7 /                       | . 63/ "/17 / |          |         |
|       | <b>3</b> 7¼ cup/1.7                            |              |          |         |
| Black | Popsicle                                       | Value        | Savings  | Price   |
| 89328 | 89329                                          | \$15.50      | \$5      | \$10.50 |
| 0)/41 |                                                |              |          |         |
|       | <b>4</b> 9¾ cup/2.3                            |              |          |         |
| Black | Popsicle                                       | Value        | Savings  | Price   |
| 89330 | 89331                                          | \$20.50      | \$6.50   | \$14.00 |
| -     |                                                |              |          |         |
| OVAL  | <b>5</b> 12¼ cup/2.9                           | 9 L; 11¼"/2  | 8.5 cm H |         |
| Black | Popsicle                                       | Value        | Savings  | Price   |
| 89332 | 89333                                          | \$23         | \$7.50   | \$15.50 |

RECTANGULARS 11 x 71/1"/28 x 19 cm seal

| SUPER OVALS               |
|---------------------------|
| SUPER UVALS               |
| 11 x 3¾"/28 x 9.5 cm seal |

| RECTA | NGULAR   | 1 8½ cup/        | 2 L; 2¼"/6 ci | m H      | SUPER | OVAL 1   | 3½ cup/7 | 70 mL; 2¼     | "/6 cm H  |
|-------|----------|------------------|---------------|----------|-------|----------|----------|---------------|-----------|
| Black | Popsicle | Value            | Savings       | Price    | Black | Popsicle | Value    | Savings       | Price     |
| 89348 | 89349    | \$23             | \$7           | \$16.00  | 89336 | 89337    | \$13.50  | \$4.50        | \$9.00    |
| DECTA |          | 2 40 4           |               |          | CUDED |          |          |               |           |
|       | NGULAR   |                  |               |          |       | OVAL 2   |          | I.8 L; 4½"/11 |           |
| Black | Popsicle | Value            | Savings       | Price    | Black | Popsicle | Value    | Savings       | Price     |
| 89350 | 89351    | \$25.50          | \$8           | \$17.50  | 89338 | 89339    | \$18     | \$6.50        | \$11.50   |
|       |          |                  |               |          |       |          |          |               |           |
| RECTA | NGULAR   | 3 27½ cup        | o/6.5 L; 6¾"/ | '17 cm H | SUPER | OVAL 3   | 11¾ cup/ | 2.8 L; 6¾"/   | 17 cm H   |
| Black | Popsicle | Value            | Savings       | Price    | Black | Popsicle | Value    | Savings       | Price     |
| 89352 | 89353    | \$35             | \$11          | \$24.00  | 89340 | 89341    | \$23     | \$7           | \$16.00   |
|       |          |                  |               |          |       |          |          |               |           |
| RECTA | NGULAR   | <b>4</b> 37 cup/ | 8.8 L; 9"/23  | cm H     | SUPER | OVAL 4   | 16½ cup  | /3.9 L; 9"/2  | 3 cm H    |
| Black | Popsicle | Value            | Savings       | Price    | Black | Popsicle | Value    | Savings       | Price     |
| 89354 | 89355    | \$37.50          | \$12          | \$25.50  | 89342 | 89343    | \$25.50  | ) \$8         | \$17.50   |
|       |          |                  |               |          |       |          |          |               |           |
|       |          |                  |               |          | SUPER | OVAL 5   | 20⅓ cup  | /5 L; 11¼"/2  | 28.5 cm H |
|       |          |                  |               |          | Black | Popsicle | Value    | Savings       | Price     |