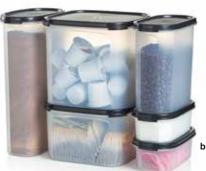

#### FOR SHALLOW SPACES

C Oval & Square Set
Includes one each Oval 1, 2, 3, 4 and
5 with one FREE Oval Pour-All Seal,
plus Square 1, 2, 3 and 4.
\$175 value. Save \$76!
Your choice of seal color:
\$89305 Popsicle—exclusive!
\$89304 Black
\$990.0