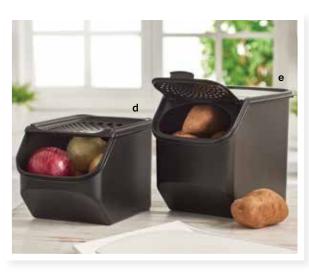

#### d Onion & Garlic Smart Container

Opaque material and vented seal panel help keep onions and garlic fresher longer. 3 qt/3 L. \$35 value. Save \$11! Your choice of seal color: 89359 Popsicle—exclusive! 89358 Black \$24.00

#### Keep potatoes fresh

e Potato Smart Container Store and organize potatoes and other root vegetables for extended freshness. 51/2 gt/5.5 L

\$38 value. Save \$14! Your choice of seal color: 89361 ● Popsicle—exclusive! 89360 ● Black \$24.00