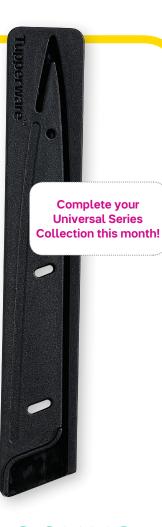

# LOOKING SHARP

WHEN: December 9-15

**HOW:** Submit \$300+ in personal sales

**AWARD:** Universal Series Fillet Knife for only \$7

WHO: All Sales Force Members including Consultants in the Confident Start Program and inactive Consultants.

Slice and Dice your way to gourmet.