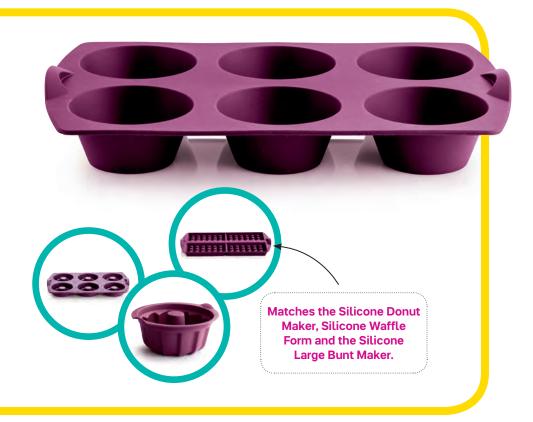

# KITCHEN **KEEPER**

Add to your Silicone Form Collection!

WHEN: November 25– December 1

**HOW:** Submit \$200+ in personal sales

**AWARD:** Tupcake Silicone Maker for only \$7

**WHO:** All Sales Force Members **including** Consultants in the Confident Start Program and inactive Consultants.