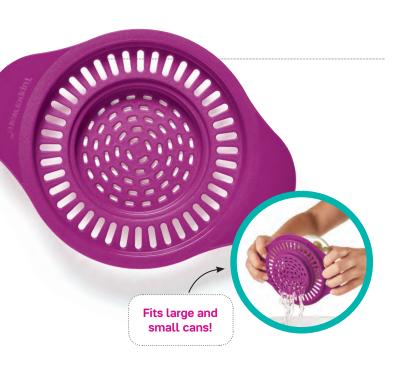

HOW: Submit \$200+ in personal sales

AWARD: Square Ravioli Maker for only \$7

WHO: All Sales Force Members including

Consultants in the Confident Start Program and inactive Consultants.





# LOOKING SHARP

WHEN: December 9-15

**HOW:** Submit \$300+ in personal sales

**AWARD:** Universal Series Fillet Knife for only \$7

WHO: All Sales Force Members including Consultants in the Confident Start Program and inactive Consultants.

Slice and Dice your way to gourmet.



# **Tupperware**



# DATE-A-TON

Call Big Weeks' datings into the Date-A-Ton on Thursday, December 14 at 1-866-376-7513 or submit via My Sales from 10 a.m.–11 p.m., when we'll be giving away hourly prizes. Then, tune in to Tupperlive.com to watch great training from 7 p.m.–11 p.m.! Enter your datings at Tupperlive.com.



# **GREAT GADGETS**

WHEN: December 9-29

**HOW:** Submit personal party lineups in My Sales for parties dated into December 30–January 12 by midnight local time on December 29.

**WHO:** All Sales Force Members **including** Consultants in the Confident Start program and inactive Consultants.

| Consultants | Managers–<br>Executive<br>Managers | Directors<br>& above |
|-------------|------------------------------------|----------------------|
| 3+          | 5+                                 | 7+                   |

**AWARD:** Can Strainer



# TRES CHIC

WHEN: November 25– December 29

**HOW:** Submit 3+ parties (meeting or exceeding \$325 or more each).

AWARD: Set of two Tupperware Chic Dining® 10.5-cup/2.5 L Square Bowls WHO: All Sales Force Members including Consultants in the Co