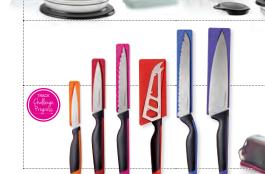

#### **Leadership Development Challenge**

During November 25-December 29, step up to qualify for the Chef Series Pure Knives Set, including Bread Knife, Utility Knife, Paring Knife, Serrated Knife and Pure Knife Block.

# SAY YES

WHEN November 25– December 29

**HOW** Register new Consultants this December. For each new Consultant you register this month, you can also add this to your Kit for the same price (limit 3).

**AWARD** Universal Series 3-Pc. Multipurpose Set, Includes Serrated Utility Knife, Paring Knife and Utility Knife, valued at \$69, for only \$20.

AWARD ADD Universal Series Ultimate Tools, including Chef Knife, Bread Knife, Cheese Knife and Knife Sharpener, valued at \$141.50, for only \$25.

When you help your consultant achieve, so do you! Help them start their Universal Knives Collection and complete yours by the end of the month.