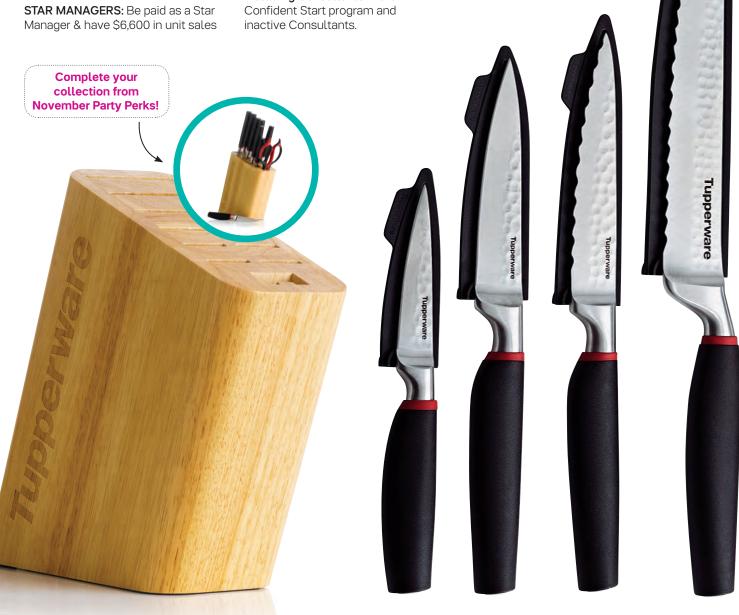

#### **Leadership Development Challenge**

During November 25-December 29, step up to qualify for the Chef Series Pure Knives Set, including Bread Knife, Utility Knife, Paring Knife, Serrated Knife and Pure Knife Block.

#### **Leadership Development**

Step up to qualify for Chef Series Pure Knives Set

© Everyone Plays