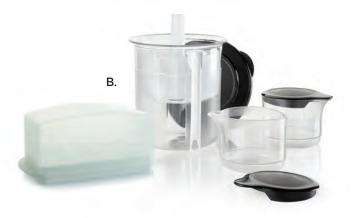

# CALLING ALL PARTY PEOPLE

**Unit/Team Recruiting Challenge** 

WHEN November 25-December 29

| HOW:      |                   |                        |                        | AWARD:                                                                                                                                                                 |
|-----------|-------------------|------------------------|------------------------|------------------------------------------------------------------------------------------------------------------------------------------------------------------------|
| Managers* | Star<br>Managers* | Executive<br>Managers* | Directors<br>& Above** |                                                                                                                                                                        |
| 2+        | 2+                | 2+                     | 4+ Team<br>Recruits    | A. 8.4-cup/2 L Table<br>Top Serving Dish and<br>set of two 8.8-cup/2.1 L<br>Table Top Bowls                                                                            |
| 3+        | 3+                | 3+                     | 5+ Team<br>Recruits    | B. 1-cup/250 mL Table Top Cream and Sugar Set, Table Top Round Pick-A-Deli and Expressions Butter Dish                                                                 |
| 4+        | 4+                | 4+                     | 6+ Team<br>Recruits    | C. 4.6-cup/1.1 L Table Top Bowl, 8.8-cup/2.1 L Table Top Bowl, 14.7-cup/3.5 L Table Top Bowl, 8.4-cup/2 L Table Top Serving Dish, Table Dispenser and Sugar Dispenser. |