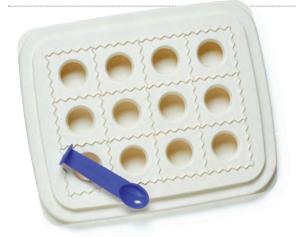

# KITCHEN **KEEPER**

Add to your Silicone Form Collection!

WHEN: November 25– December 1

**HOW:** Submit \$200+ in personal sales

**AWARD:** Tupcake Silicone Maker for only \$7

**WHO:** All Sales Force Members **including** Consultants in the Confident Start Program and inactive Consultants.

# HOMEMADE HAPPINESS

Make pasta and pastry perfection all-in-one maker.

WHEN: December 2-8

HOW: Submit \$200+ in personal sales

AWARD: Square Ravioli Maker for only \$7

WHO: All Sales Force Members including

Consultants in the Confident Start Program and inactive Consultants.