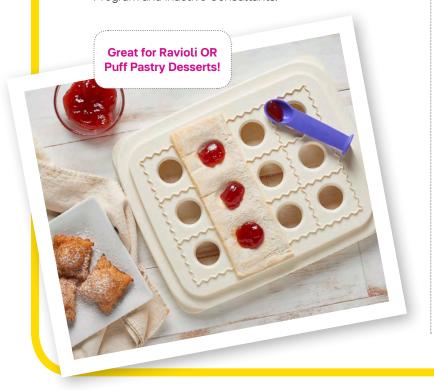

# HOMEMADE HAPPINESS

Make pasta and pastry perfection all-in-one maker.

WHEN: December 2-8

HOW: Submit \$200+ in personal sales

AWARD: Square Ravioli Maker for only \$7

WHO: All Sales Force Members including

Consultants in the Confident Start Program and inactive Consultants.