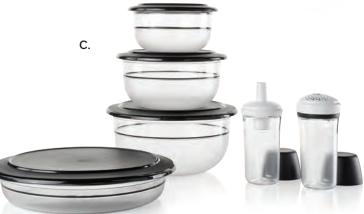

# CALLING ALL PARTY PEOPLE

**Unit/Team Recruiting Challenge** 

WHEN November 25-December 29

| HOW:      |                   |                        |                        | AWARD:                                                                                                                                                                 |
|-----------|-------------------|------------------------|------------------------|------------------------------------------------------------------------------------------------------------------------------------------------------------------------|
| Managers* | Star<br>Managers* | Executive<br>Managers* | Directors<br>& Above** |                                                                                                                                                                        |
| 2+        | 2+                | 2+                     | 4+ Team<br>Recruits    | A. 8.4-cup/2 L Table<br>Top Serving Dish and<br>set of two 8.8-cup/2.1 L<br>Table Top Bowls                                                                            |
| 3+        | 3+                | 3+                     | 5+ Team<br>Recruits    | B. 1-cup/250 mL Table Top Cream and Sugar Set, Table Top Round Pick-A-Deli and Expressions Butter Dish                                                                 |
| 4+        | 4+                | 4+                     | 6+ Team<br>Recruits    | C. 4.6-cup/1.1 L Table Top Bowl, 8.8-cup/2.1 L Table Top Bowl, 14.7-cup/3.5 L Table Top Bowl, 8.4-cup/2 L Table Top Serving Dish, Table Dispenser and Sugar Dispenser. |