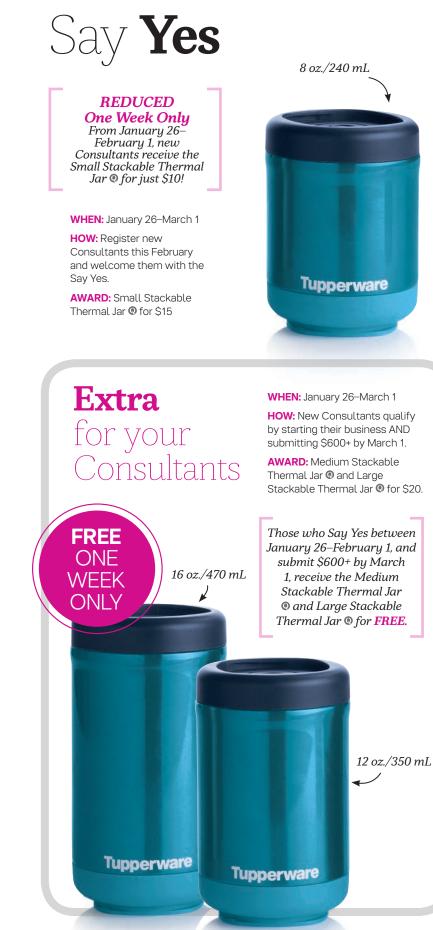

### FOR **YOU**

Maximize your rewards when you share the Opportunity by building relationships and connecting with your community.

| HOW:                                                                    | AWARD:                                                                                                      |
|-------------------------------------------------------------------------|-------------------------------------------------------------------------------------------------------------|
| Register one new<br>Consultant who<br>submits \$600+ by<br>March 1      | A. Receive one each Small,<br>Medium and Large Stackable<br>Thermal Jars @ for \$20                         |
| Register a second<br>new Consultant<br>who submits<br>\$600+ by March 1 | B. <b>ADD</b> an additional one each<br>Small, Medium and Large<br>Stackable Thermal Jars <b>@</b> for \$20 |
| Register a third<br>new Consultant<br>who submits<br>\$600+ by March 1  | C. <b>ADD</b> Chef Series II<br>1.5-Qt./1.4 L Saucepan with<br>Glass Cover for FREE                         |
| Register a fourth<br>new Consultant<br>who submits<br>\$600+ by March 1 | D. <b>ADD</b> Chef Series Pure Knives<br>(Bread, Chef, Utility, Serrated and<br>Paring knives) for FREE     |