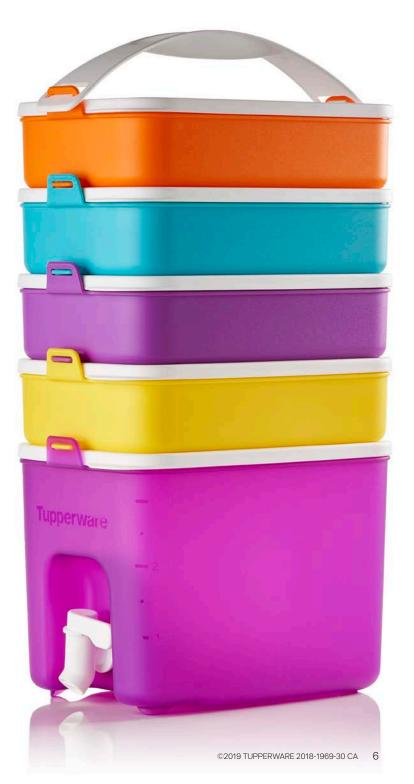

#### WHEN: February 2–15

| HOW:                                                    | AWARD:                                                                                           |
|---------------------------------------------------------|--------------------------------------------------------------------------------------------------|
| Consultants<br>submit \$1,200+                          | Click To Go Beverage Dispenser<br><b>PLUS</b> four Click To Go Shallow<br>Rectangular containers |
| Managers–<br>Organization<br>Leaders submit<br>\$1,800+ | Click To Go Beverage Dispenser<br><b>PLUS</b> four Click To Go Shallow<br>Rectangular containers |