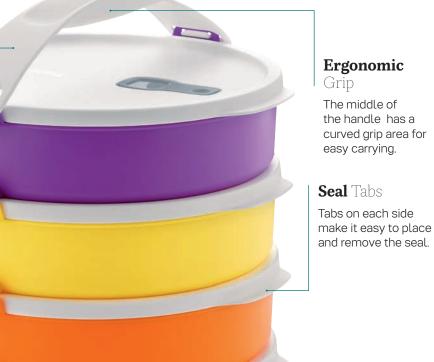

### Features and Benefits

- Click To Go's unique tab system locks each container together and has one small carrying handle that attaches on the top container, allowing you to carry up to four full containers with one handle.
- Round containers are microwave reheatable, making them great for meal prepping. (Note: they do not have stain-guard coating.)
- Easily pack and take meals wherever you go.
- Perfect for families going to the park, beach, or on a picnic—each family member has their own container.
- Each set features a removable handle with arc, providing an ergonomic grip and easy carrying

#### Handle

The handle is built with an arc to create tension between the handle and clips on the container after assembly.

#### Clips

There are two clips located at the top of each container on opposite sides. They make it easy to secure and stack the containers. The handle flap securely fits into the clip.

#### Tabs

There are two tabs located at the bottom of each container. Click the tabs into the clips for safe and secure stacking and carrying.

#### Round Plain **Seal**

The round seal is liquid-tight.