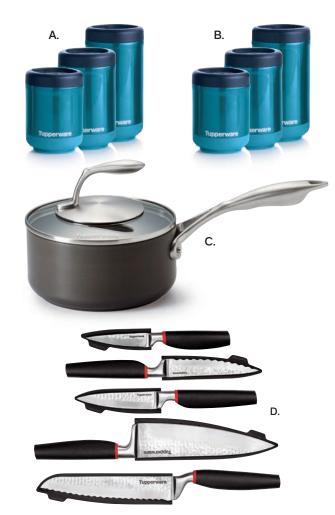

### FOR **YOU**

Maximize your rewards when you share the Opportunity by building relationships and connecting with your community.

| HOW:                                                                    | AWARD:                                                                                                      |
|-------------------------------------------------------------------------|-------------------------------------------------------------------------------------------------------------|
| Register one new<br>Consultant who<br>submits \$600+ by<br>March 1      | A. Receive one each Small,<br>Medium and Large Stackable<br>Thermal Jars @ for \$20                         |
| Register a second<br>new Consultant<br>who submits<br>\$600+ by March 1 | B. <b>ADD</b> an additional one each<br>Small, Medium and Large<br>Stackable Thermal Jars <b>@</b> for \$20 |
| Register a third<br>new Consultant<br>who submits<br>\$600+ by March 1  | C. <b>ADD</b> Chef Series II<br>1.5-Qt./1.4 L Saucepan with<br>Glass Cover for FREE                         |
| Register a fourth<br>new Consultant<br>who submits<br>\$600+ by March 1 | D. <b>ADD</b> Chef Series Pure Knives<br>(Bread, Chef, Utility, Serrated and<br>Paring knives) for FREE     |