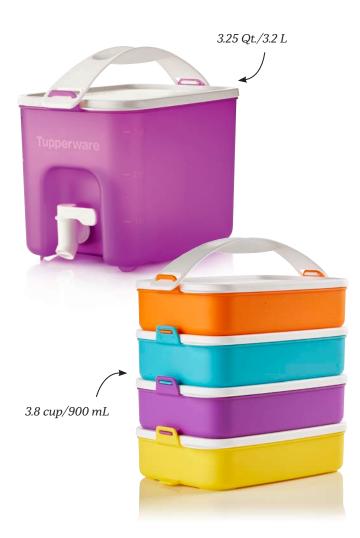

#### WHEN: February 2–15

| HOW:                                                    | AWARD:                                                                                           |
|---------------------------------------------------------|--------------------------------------------------------------------------------------------------|
| Consultants<br>submit \$1,200+                          | Click To Go Beverage Dispenser<br><b>PLUS</b> four Click To Go Shallow<br>Rectangular containers |
| Managers–<br>Organization<br>Leaders submit<br>\$1,800+ | Click To Go Beverage Dispenser<br><b>PLUS</b> four Click To Go Shallow<br>Rectangular containers |

WHO: Consultants–Organization Leaders

3½ cup/880 mL