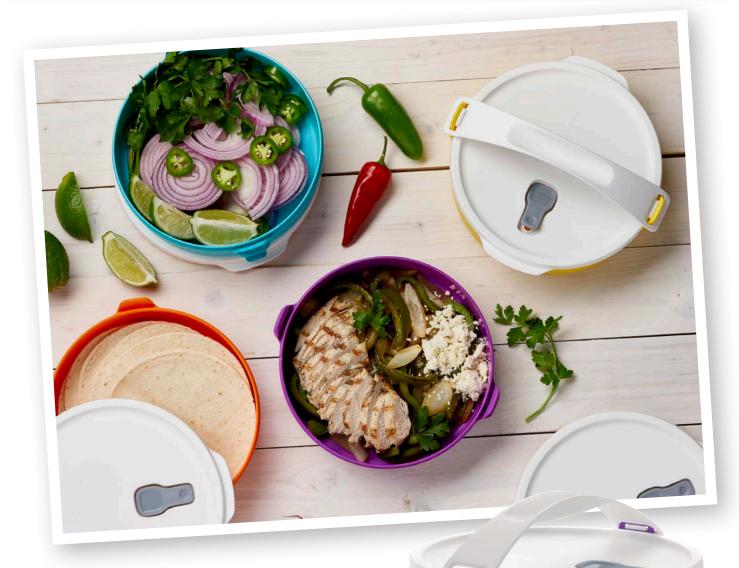

### When aren't we on the go?

One minute you're at work, and the next you're at the game or headed to a family gathering, but no matter where you're going, you can take Click To Go containers with you! The Click To Go Sets are perfect for onthe-go lunches, picnics, tailgates, packing up food from the market or grocery store and more.

### Features and Benefits

- Click To Go's unique tab system locks each container together and has one small carrying handle that attaches on the top container, allowing you to carry up to four full containers with one handle.
- Round containers are microwave reheatable, making them great for meal prepping. (Note: they do not have stain-guard coating.)
- Easily pack and take meals wherever you go.
- Perfect for families going to the park, beach, or on a picnic—each family member has their own container.
- Each set features a removable handle with arc, providing an ergonomic grip and easy carrying