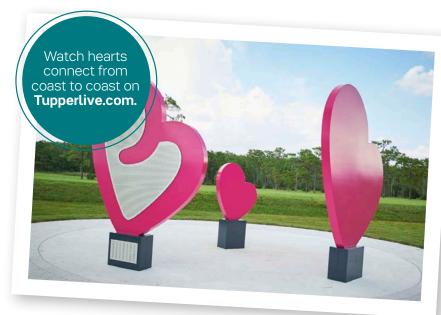

# Connect with your **Community**

Hearts Across North America Recruiting Challenge: The fifth and final year to add your name to the founding sculpture.

WHEN: January 26–March 1

| HOW:                                                                            | AWARD:                                                             |
|---------------------------------------------------------------------------------|--------------------------------------------------------------------|
| All Sales Force: Register at least 1 new Consultant                             | Name inscribed on special heart sculpture at Home Office           |
| Managers–Executive<br>Managers: Register 5+<br>new unit Consultants             | Receive your name on a special plaque at the base of the sculpture |
| Directors and<br>Organization Leaders:<br>Register 10, 20, 30+<br>Team recruits | Receive your name on a special plaque at the base of the sculpture |
| Business Leaders:<br>Achieve February<br>recruiting growth goal                 | Receive your name on a special plaque at the base of the sculpture |

WHO: Everyone plays

450 Sales Force Members have shared their heart every year for the last four years. Those who achieve for the fifth year in a row will see their name in bold on the plaque PLUS receive a replica sculpture to proudly display.