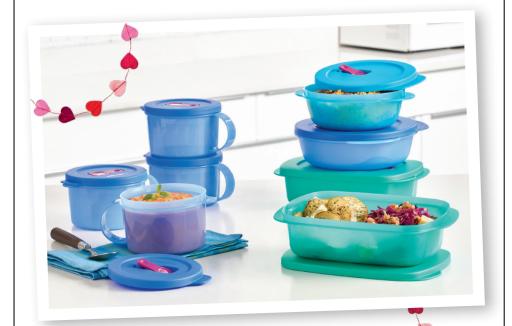

### CrystalWave® PLUS 8-Pc. Set

Includes set of four 2-cup/500 mL CrystalWave® PLUS Soup Mugs plus the CrystalWave® PLUS 4-Pc. Set with one each 2½-cup/600 mL and 4¼-cup/1.1 L Round containers and two 4-cup/1 L Rectangular containers. \$114 value. Save \$49! 89115 **\$65.00** 