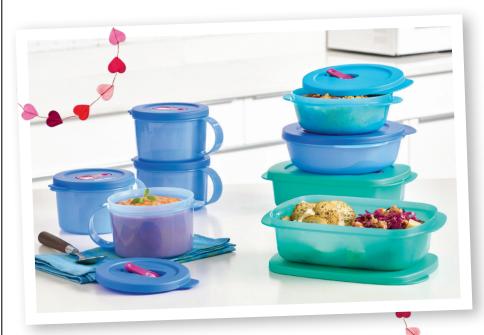

### CrystalWave® PLUS 8-Pc. Set

Includes set of four 2-cup/500 mL CrystalWave® PLUS Soup Mugs plus the CrystalWave® PLUS 4-Pc. Set with one each 2½-cup/600 mL and 4¼-cup/1.1 L Round containers and two 4-cup/1 L Rectangular containers. \$114 value. Save \$49! 89115 **\$65.00** 