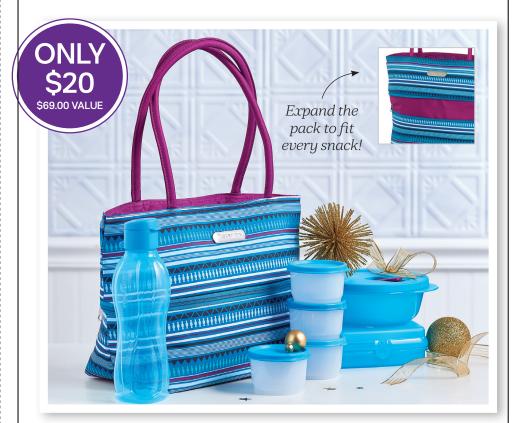

## ONLY \$20 FOR HOSTS

with \$700 or more in party sales and 2 datings\*

#### Stylish Stripes Lunch Set & Accessories

Be the woman with the sassiest lunch set in town with our expandable, insulated lunch bag (). Set also includes Sandwich Keeper and 2½-cup/600 mL CrystalWave<sup>®</sup> PLUS Round, plus one 16-oz./500 mL Small Eco Water Bottle<sup>\*</sup> and a set of four 4-oz./120 mL Snack Cups. \$69.00 value. **Save \$49.00!** *9038* \$20.00

Note: Colors may vary and substitutions may occur. \*Limit one offer with qualifying party sales and two friends who date and hold their own parties. Offer does not count toward party sales for Host Credit, Future parties must be held within 21 days. \*\*Not for use with hot or carbonated beverages or with carbonated devices.