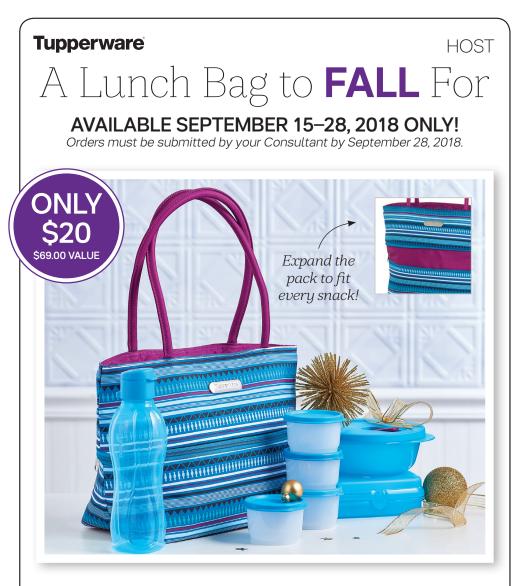

## Tupperware

A Lunch Bag to **FALL** For

## AVAILABLE SEPTEMBER 15-28, 2018 ONLY!

Orders must be submitted by your Consultant by September 28, 2018.

#### Stylish Stripes Lunch Set & Accessories

Be the woman with the sassiest lunch set in town with our expandable, insulated lunch bag (). Set also includes Sandwich Keeper and 2½-cup/600 mL CrystalWave<sup>®</sup> PLUS Round, plus one 16-oz./500 mL Small Eco Water Bottle<sup>\*</sup> and a set of four 4-oz./120 mL Snack Cups. \$69.00 value. **Save \$49.00!** *9038* \$20.00

Note: Colors may vary and substitutions may occur. \*Limit one offer with qualifying party sales and two friends who date and hold their own parties. Offer does not count toward party sales for Host Credit. Future parties must be held within 21 days. \*\*Not for use with hot or carbonated beverages or with carbonated devices.