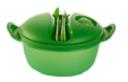

Hot Food On the Go Set Snap-together fork, knife and spoon connect to liquid-tight seal. 6¼ cup/1.5 L. 5511 Lime/Prairie \$25.00 Amount Donated: \$10.00

**CrystalWave**<sup>®</sup> **Divided Dish** 2-cup/500 mL and two 1¼-cup/ 300 L sections. \$27.50 5514 Sugar/Coral Crush