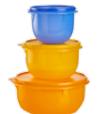

and 5-cup/1 L Extra

Small canisters. 5528 White Base/Pink Punch Seal \$50.00 Amount Donated: \$20.00

Set of four 6-oz./ 175 mL containers. 5568 Purplicious **\$20.00** Amount Donated: \$8.00

Sea \$22.00 Amount Donated: \$8.80