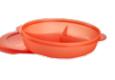

Hot Food On the Go Set Snap-together fork, knife and spoon connect to liquid-tight seal. 6¼ cup/1.5 L. 5511 Lime/Prairie \$25.00 Amount Donated: \$10.00

**CrystalWave**<sup>®</sup> **Divided Dish** 2-cup/500 mL and two 1¼-cup/ 300 L sections. \$27.50 5514 Sugar/Coral Crush