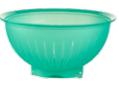

3-Pc. Mixing Bowl Set Includes 4-cup/950 mL, 8-cup/2 L and 12-cup/ 2.8 L bowls. 5534 Brilliant Blue/Egg/ Papaya **\$42.00** Amount Donated:

\$16.80

**Tupperware**<sup>®</sup> Impressions Colander 5526 Sea Green \$14.00 Amount Donated: \$5.60