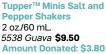

Want to get your organization involved? Contact your local Tupperware Consultant or call 1-800-TUPPERWARE (1-800-887-7379).

Freezer Mates® Mini Set Set of four 4-oz./ 110 mL containers. 5510 Spearmint **\$20.00** Amount Donated: \$8.00